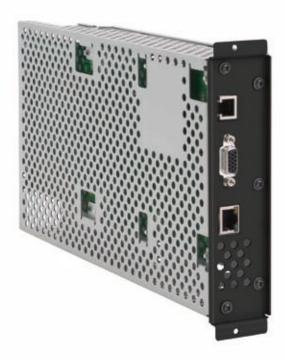

## **NEC CAT 5 Receiver Solution**

CAT 5 receiver for NEC Public Displays - a cost efficient solution to cover long distances without compromising on picture quality.

- For distances up to 110m or 600m
- 100% compatible with Minicom DS Vision 3000 series (only VGA)
- Fully integrated solution without cabling
- VGA output to control or activate a second display
- 3 years warranty