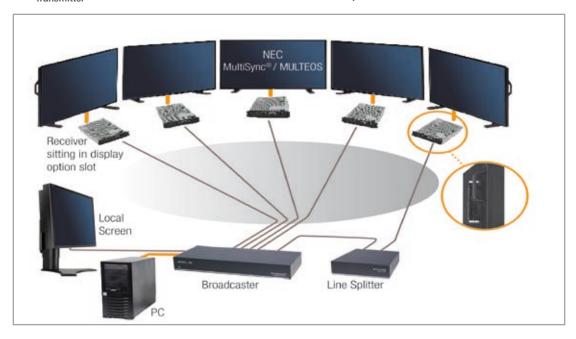

## **NEC CAT 5 Receiver Solution**

CAT 5 receiver for NEC Public Displays - a cost efficient solution to cover long distances without compromising on picture quality.

- For distances up to 110m or 600m
- 100% compatible with Minicom DS Vision 3000 series (only VGA)
- Fully integrated solution without cabling
- VGA output to control or activate a second display
- 3 years warranty